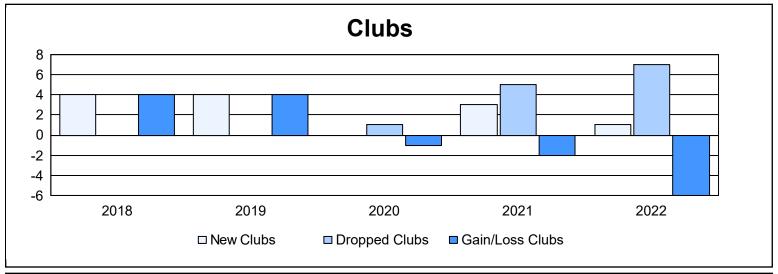

District LA 4 As of June 2022 Cumulative

| Year      | New<br>Clubs | Dropped<br>Clubs | Gain/<br>Loss<br>Clubs | New<br>Members | Charter<br>Members | Reinstate<br>Members | Transfer<br>Members | Total<br>Member<br>Added | Total<br>Members<br>Dropped | Gain/<br>Loss<br>Members |
|-----------|--------------|------------------|------------------------|----------------|--------------------|----------------------|---------------------|--------------------------|-----------------------------|--------------------------|
| 2017-2018 | 4            | 0                | 4                      | 315            | 106                | 6                    | 12                  | 439                      | 230                         | 209                      |
| 2018-2019 | 4            | 0                | 4                      | 317            | 166                | 134                  | 5                   | 622                      | 501                         | 121                      |
| 2019-2020 | 0            | 1                | -1                     | 44             | 18                 | 5                    | 5                   | 72                       | 346                         | -274                     |
| 2020-2021 | 3            | 5                | -2                     | 220            | 68                 | 20                   | 8                   | 316                      | 388                         | -72                      |
| 2021-2022 | 1            | 7                | -6                     | 180            | 56                 | 104                  | 5                   | 345                      | 507                         | -162                     |
| Average   | 2            | 3                | 0                      | 215            | 83                 | 54                   | 7                   | 359                      | 394                         | -36                      |